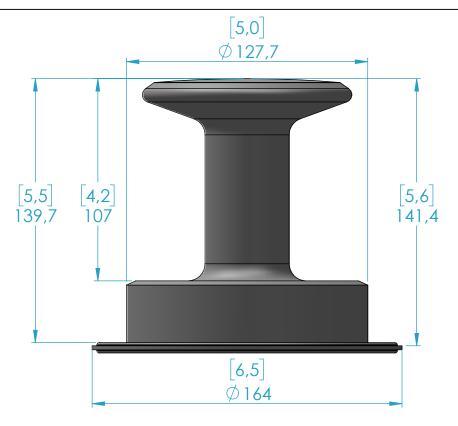

## Replacement Diaphragm for:

OEM Part = PE40

Drawn

Chackad

Material: EPDM with Parylene-N Coating

Date

17-09-2024

Used on Radial Diaphragm Valve

Name

DD40-EXRD-A

Size A FOOT PRINT DIMENSIONS

FILE NAME: 1500A0047-BASIC-DD40

SCALE: 1:2 UNITS: mm Sheet 1 of 1