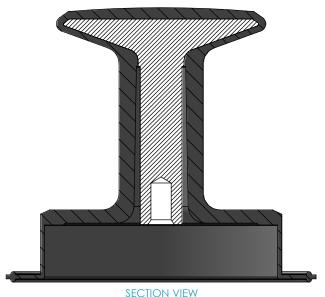

## Replacement Diaphragm for:

OEM Part = PE40

Drawn

Chackad

Material: EPDM with Parylene-N Coating

Date

17-09-2024

Used on Radial Diaphragm Valve