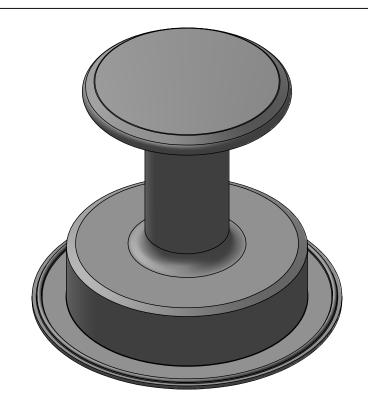

## Replacement Diaphragm for:

OEM Part = PE40

Drawn

Chackad

Material: EPDM with Parylene-N Coating

Date

17-09-2024

Used on Radial Diaphragm Valve